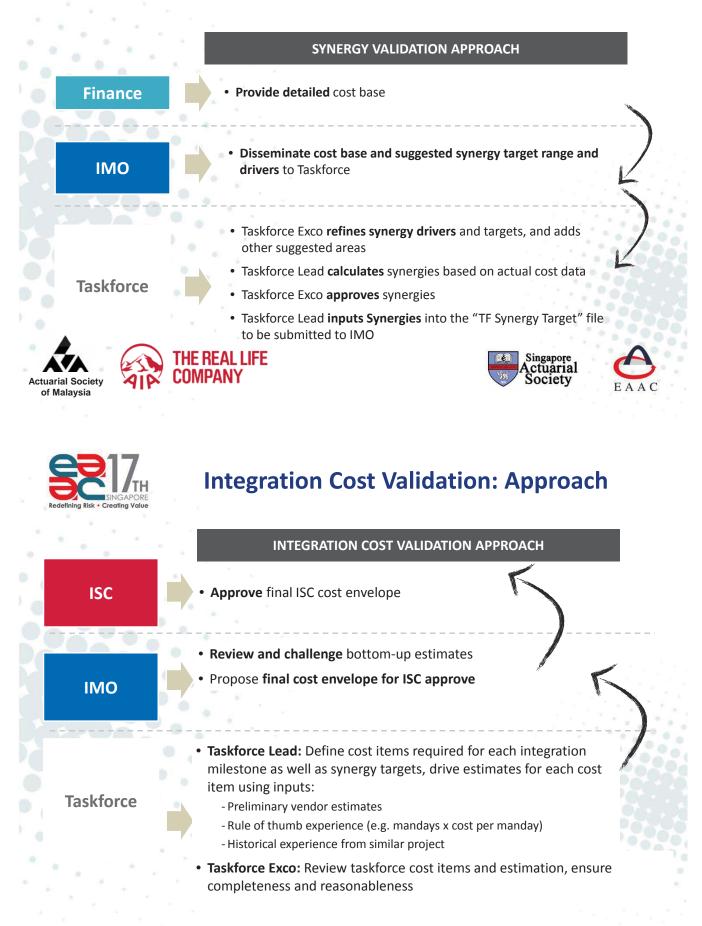

risks

#### "RED IS BAD" MINDSET

- People are reprimanded when something "red" is raised
- Focus is on presenting the positives and laying blame for issues
- Issues go underreported and as they grow, reluctance to report grows
- Bias is to only report problems, not risks
- Morale, organizational support, and program success suffer in **remediation cycles**



#### "RED IS GOOD" MINDSET

- People are rewarded for identifying "red" areas where attention is needed (and reprimanded when risks are raised too late)
- Focus is on finding ways to mitigate the risks
- Creates a culture where people provide timely, **accurate information** and develop **effective mitigation** plans
- Program success is ensured and even accelerated in **mitigation cycles**





## **Synergy Validation: Approach**





# Example 1 : IT Integration - The Overall Approach

| TASKS AND ACTIVITIES           | Preliminary<br>Assessment &<br>Planning | Project<br>Kickoff User<br>Requirements Develop     | oment Integration Acceptance Go<br>Test Tests                                                                                                                                                                 |  |  |  |  |
|--------------------------------|-----------------------------------------|-----------------------------------------------------|---------------------------------------------------------------------------------------------------------------------------------------------------------------------------------------------------------------|--|--|--|--|
|                                | Stakeh