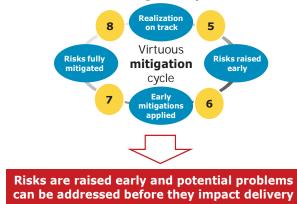

#### Educate and coach on "red is good" mindset to encourage openness on risks

#### "RED IS GOOD" MINDSET

- People are rewarded for identifying "red" areas where attention is needed (and reprimanded when risks are raised too late)
- Focus is on finding ways to mitigate the risks
- Creates a culture where people provide timely, **accurate information** and develop **effective mitigation** plans
- Program success is ensured and even accelerated in **mitigation cycles**