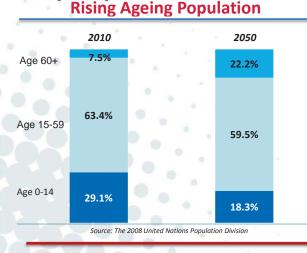

## **Emerging Private Pension Opportunity**

- By 2050, 22.2% population will be above 60
- 85% of members have less than RM100K in current balance.
- Average savings per member who reaches 55 years old are less than RM131K.