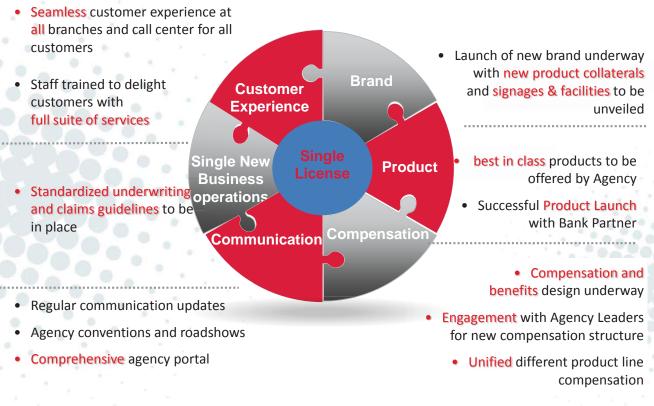

## **Integration Roadmap**

#### **Post-Close Integration Governance Structure:**

Led by ISC, driven by IMO; IMO organized around three modules