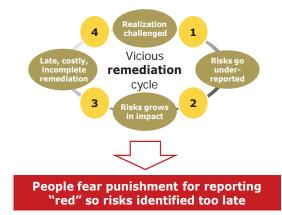

#### Educate and coach on "red is good" mindset to encourage openness on risks

#### "RED IS BAD" MINDSET

- People are reprimanded when something "red" is raised
- Focus is on presenting the positives and laying blame for issues
- Issues go underreported and as they grow, reluctance to report grows
- Bias is to only report problems, not risks
- Morale, organizational support, and program success suffer in **remediation cycles**