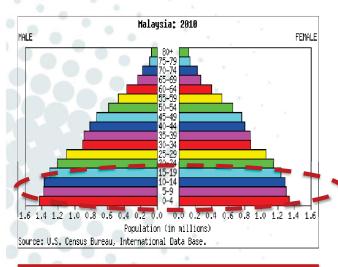

#### **Huge Young Population Base**

- Huge segment of young population (<20 years old) = 41.2% or 11.1m of total population.
- Ministry of Higher Education (MOHE) targets 40% of age 19-24 population to receive higher tertiary education by 2020.