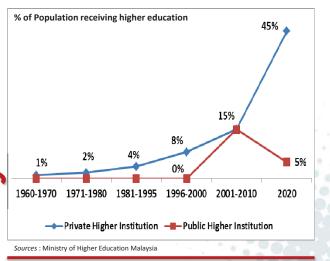

#### **Huge Young Population Base**

- Huge segment of young population (<20 years old) = 41.2% or 11.1m of total population.
- Ministry of Higher Education (MOHE) targets 40% of age 19-24 population to receive higher tertiary education by 2020.

#### **Huge Demand For Higher Education**

Private providers will be the major channel – drive increased education saving needs.

 Government forecast Bumi SME contribution to GDP to more than double to RM260b by 2020 (20% share of Total GDP), with CAGR of 11.5%.