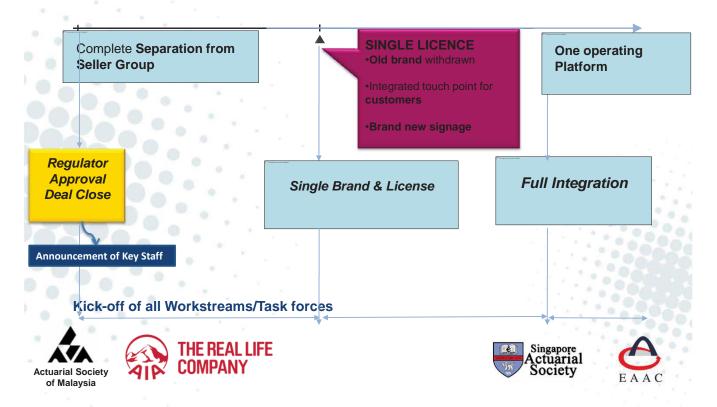

## **Integration Roadmap**

#### **Post-Close Integration Governance Structure:**

Led by ISC, driven by IMO; IMO organized around three modules