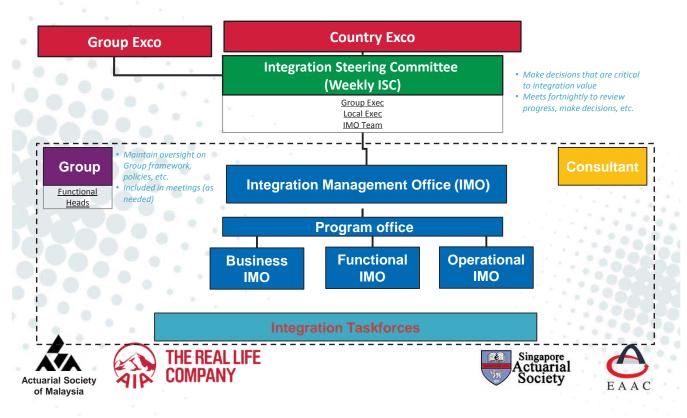

#### **Post-Close Integration Governance Structure:**

Led by ISC, driven by IMO; IMO organized around three modules

#### Integration Steering Committee and Integration Management Office

| <complex-block></complex-block>                                                                                                                                                                                                                                                                                                                                                                                                                                                                                                                                                                                                                                                                                                                                                                                                                                                                                                                                                                                                                                                                                                                                                                                                                                                                                                                                                                                                                                                                                                                                                                                                                                                                                                                                                                                                                                                                                                                                                                                                                                                                                                                                                                                                                                                                                                      | Redefining Risk • Creating Value |                           | 0                                     |                                                                                                          |      |
|--------------------------------------------------------------------------------------------------------------------------------------------------------------------------------------------------------------------------------------------------------------------------------------------------------------------------------------------------------------------------------------------------------------------------------------------------------------------------------------------------------------------------------------------------------------------------------------------------------------------------------------------------------------------------------------------------------------------------------------------------------------------------------------------------------------------------------------------------------------------------------------------------------------------------------------------------------------------------------------------------------------------------------------------------------------------------------------------------------------------------------------------------------------------------------------------------------------------------------------------------------------------------------------------------------------------------------------------------------------------------------------------------------------------------------------------------------------------------------------------------------------------------------------------------------------------------------------------------------------------------------------------------------------------------------------------------------------------------------------------------------------------------------------------------------------------------------------------------------------------------------------------------------------------------------------------------------------------------------------------------------------------------------------------------------------------------------------------------------------------------------------------------------------------------------------------------------------------------------------------------------------------------------------------------------------------------------------|----------------------------------|---------------------------|---------------------------------------|----------------------------------------------------------------------------------------------------------|------|
| <text><text><text><text><text><text><text><image/></text></text></text></text></text></text></text>                                                                                                                                                                                                                                                                                                                                                                                                                                                                                                                                                                                                                                                                                                                                                                                                                                                                                                                                                                                                                                                                                                                                                                                                                                                                                                                                                                                                                                                                                                                                                                                                                                                                                                                                                                                                                                                                                                                                                                                                                                                                                                                                                                                                                                  | MEETING                          | ATTENDEES                 | F                                     | PURPOSE                                                                                                  |      |
| <page-header><image/><image/><image/><image/></page-header>                                                                                                                                                                                                                                                                                                                                                                                                                                                                                                                                                                                                                                                                                                                                                                                                                                                                                                                                                                                                                                                                                                                                                                                                                                                                                                                                                                                                                                                                                                                                                                                                                                                                                                                                                                                                                                                                                                                                                                                                                                                                                                                                                                                                                                                                          | ISC                              | IMO<br>Leadership         | progress<br><b>Review progress</b> of | integration, including syne                                                                              |      |
| <image/>                                                                                                                                                                                                                                                                                                                                                                                                                                                                                                                                                                                                                                                                                                                                                                                                                                                                                                                                                                                                                                                                                                                                                                                                                                                                                                                                                                                                                                                                                                                                                                                                                                                                                                                                                                                                                                                                                                                                                                                                                                                                                                                                                                                                                                                                                                                             |                                  |                           |                                       |                                                                                                          |      |
| <complex-block></complex-block>                                                                                                                                                                                                                                                                                                                                                                                                                                                                                                                                                                                                                                                                                                                                                                                                                                                                                                                                                                                                                                                                                                                                                                                                                                                                                                                                                                                                                                                                                                                                                                                                                                                                                                                                                                                                                                                                                                                                                                                                                                                                                                                                                                                                                                                                                                      | Actuarial Society                |                           |                                       |                                                                                                          |      |
| <complex-block></complex-block>                                                                                                                                                                                                                                                                                                                                                                                                                                                                                                                                                                                                                                                                                                                                                                                                                                                                                                                                                                                                                                                                                                                                                                                                                                                                                                                                                                                                                                                                                                                                                                                                                                                                                                                                                                                                                                                                                                                                                                                                                                                                                                                                                                                                                                                                                                      | Redefining Risk + Creating Value | Integrati                 | on Progra                             | m - Timeline                                                                                             |      |
| <complex-block></complex-block>                                                                                                                                                                                                                                                                                                                                                                                                                                                                                                                                                                                                                                                                                                                                                                                                                                                                                                                                                                                                                                                                                                                                                                                                                                                                                                                                                                                                                                                                                                                                                                                                                                                                                                                                                                                                                                                                                                                                                                                                                                                                                                                                                                                                                                                                                                      |                                  | Deliverables f            | or Pre Deal Clo                       | se                                                                                                       |      |
| Synergy/ Integration Cost<br>Validation<br>Al<br>Taskforces                                                                                                                                                                                                                                                                                                                                                                                                                                                                                                                                                                                                                                                                                                                                                                                                                                                                                                                                                                                                                                                                                                                                                                                                                                                                                                                                                                                                                                                                                                                                                                                                                                                                                                                                                                                                                                                                                                                                                                                                                                                                                                                                                                                                                                                                          | Charter                          | White book                | Deal close check                      | cklist<br>Excel Workplan                                                                                 |      |
| Validation<br>Validation<br>All<br>Taskforces<br>Validation Design<br>Business Plan 2013<br>Substress Pla |                                  | Focus of                  | the Program                           |                                                                                                          |      |
| IMO Program Management: Integration Tracking Taskforces                                                                                                                                                                                                                                                                                                                                                                                                                                                                                                                                                                                                                                                                                                                                                                                                                                                                                                                                                                                                                                                                                                                                                                                                                                                                                                                                                                                                                                                                                                                                                                                                                                                                                                                                                                                                                                                                                                                                                                                                                                                                                                                                                                                                                                                                              | Validation                       | Organiza<br>Mil<br>Forces | HR                                    | 32<br>32<br>32<br>32<br>32<br>32<br>32<br>32<br>53<br>53<br>53<br>53<br>53<br>53<br>53<br>53<br>53<br>53 | EAAC |