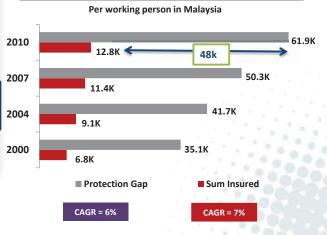

#### **Huge Protection Gap**

#### Protection Gap and Sum Insured (USD \$)

- Total protection gap doubled from USD 171b to USD 380b over past 10 years
- USD 48k protection gap per working person