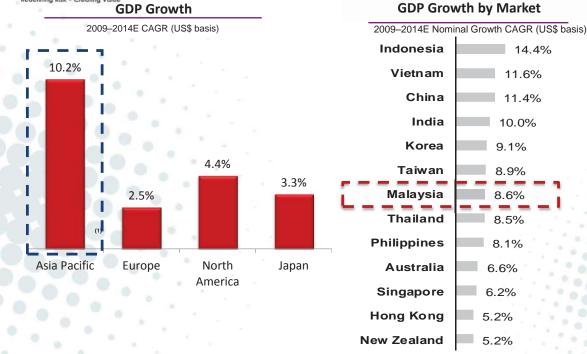

## Strong Asian macro economic growth

Source: Sigma Swiss Re, International Monetary Fund World Economic Outlook Database 2010, country regulators, life insurance associations, AIA

 Asia Pacific consists of Hong Kong, Thailand, Singapore, Malaysia, China, Korea, Indonesia, India, Australia, New Zealand, Vietnam, Taiwan and the Philippines and excludes Japan

(2) Source: Economy Watch Statistics by Indicator for 2009 & 2014