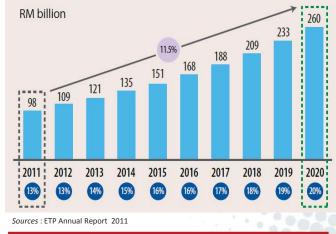

#### **Huge Demand For Higher Education**

Private providers will be the major channel – drive increased education saving needs.

 Government forecast Bumi SME contribution to GDP to more than double to RM260b by 2020 (20% share of Total GDP), with CAGR of 11.5%.